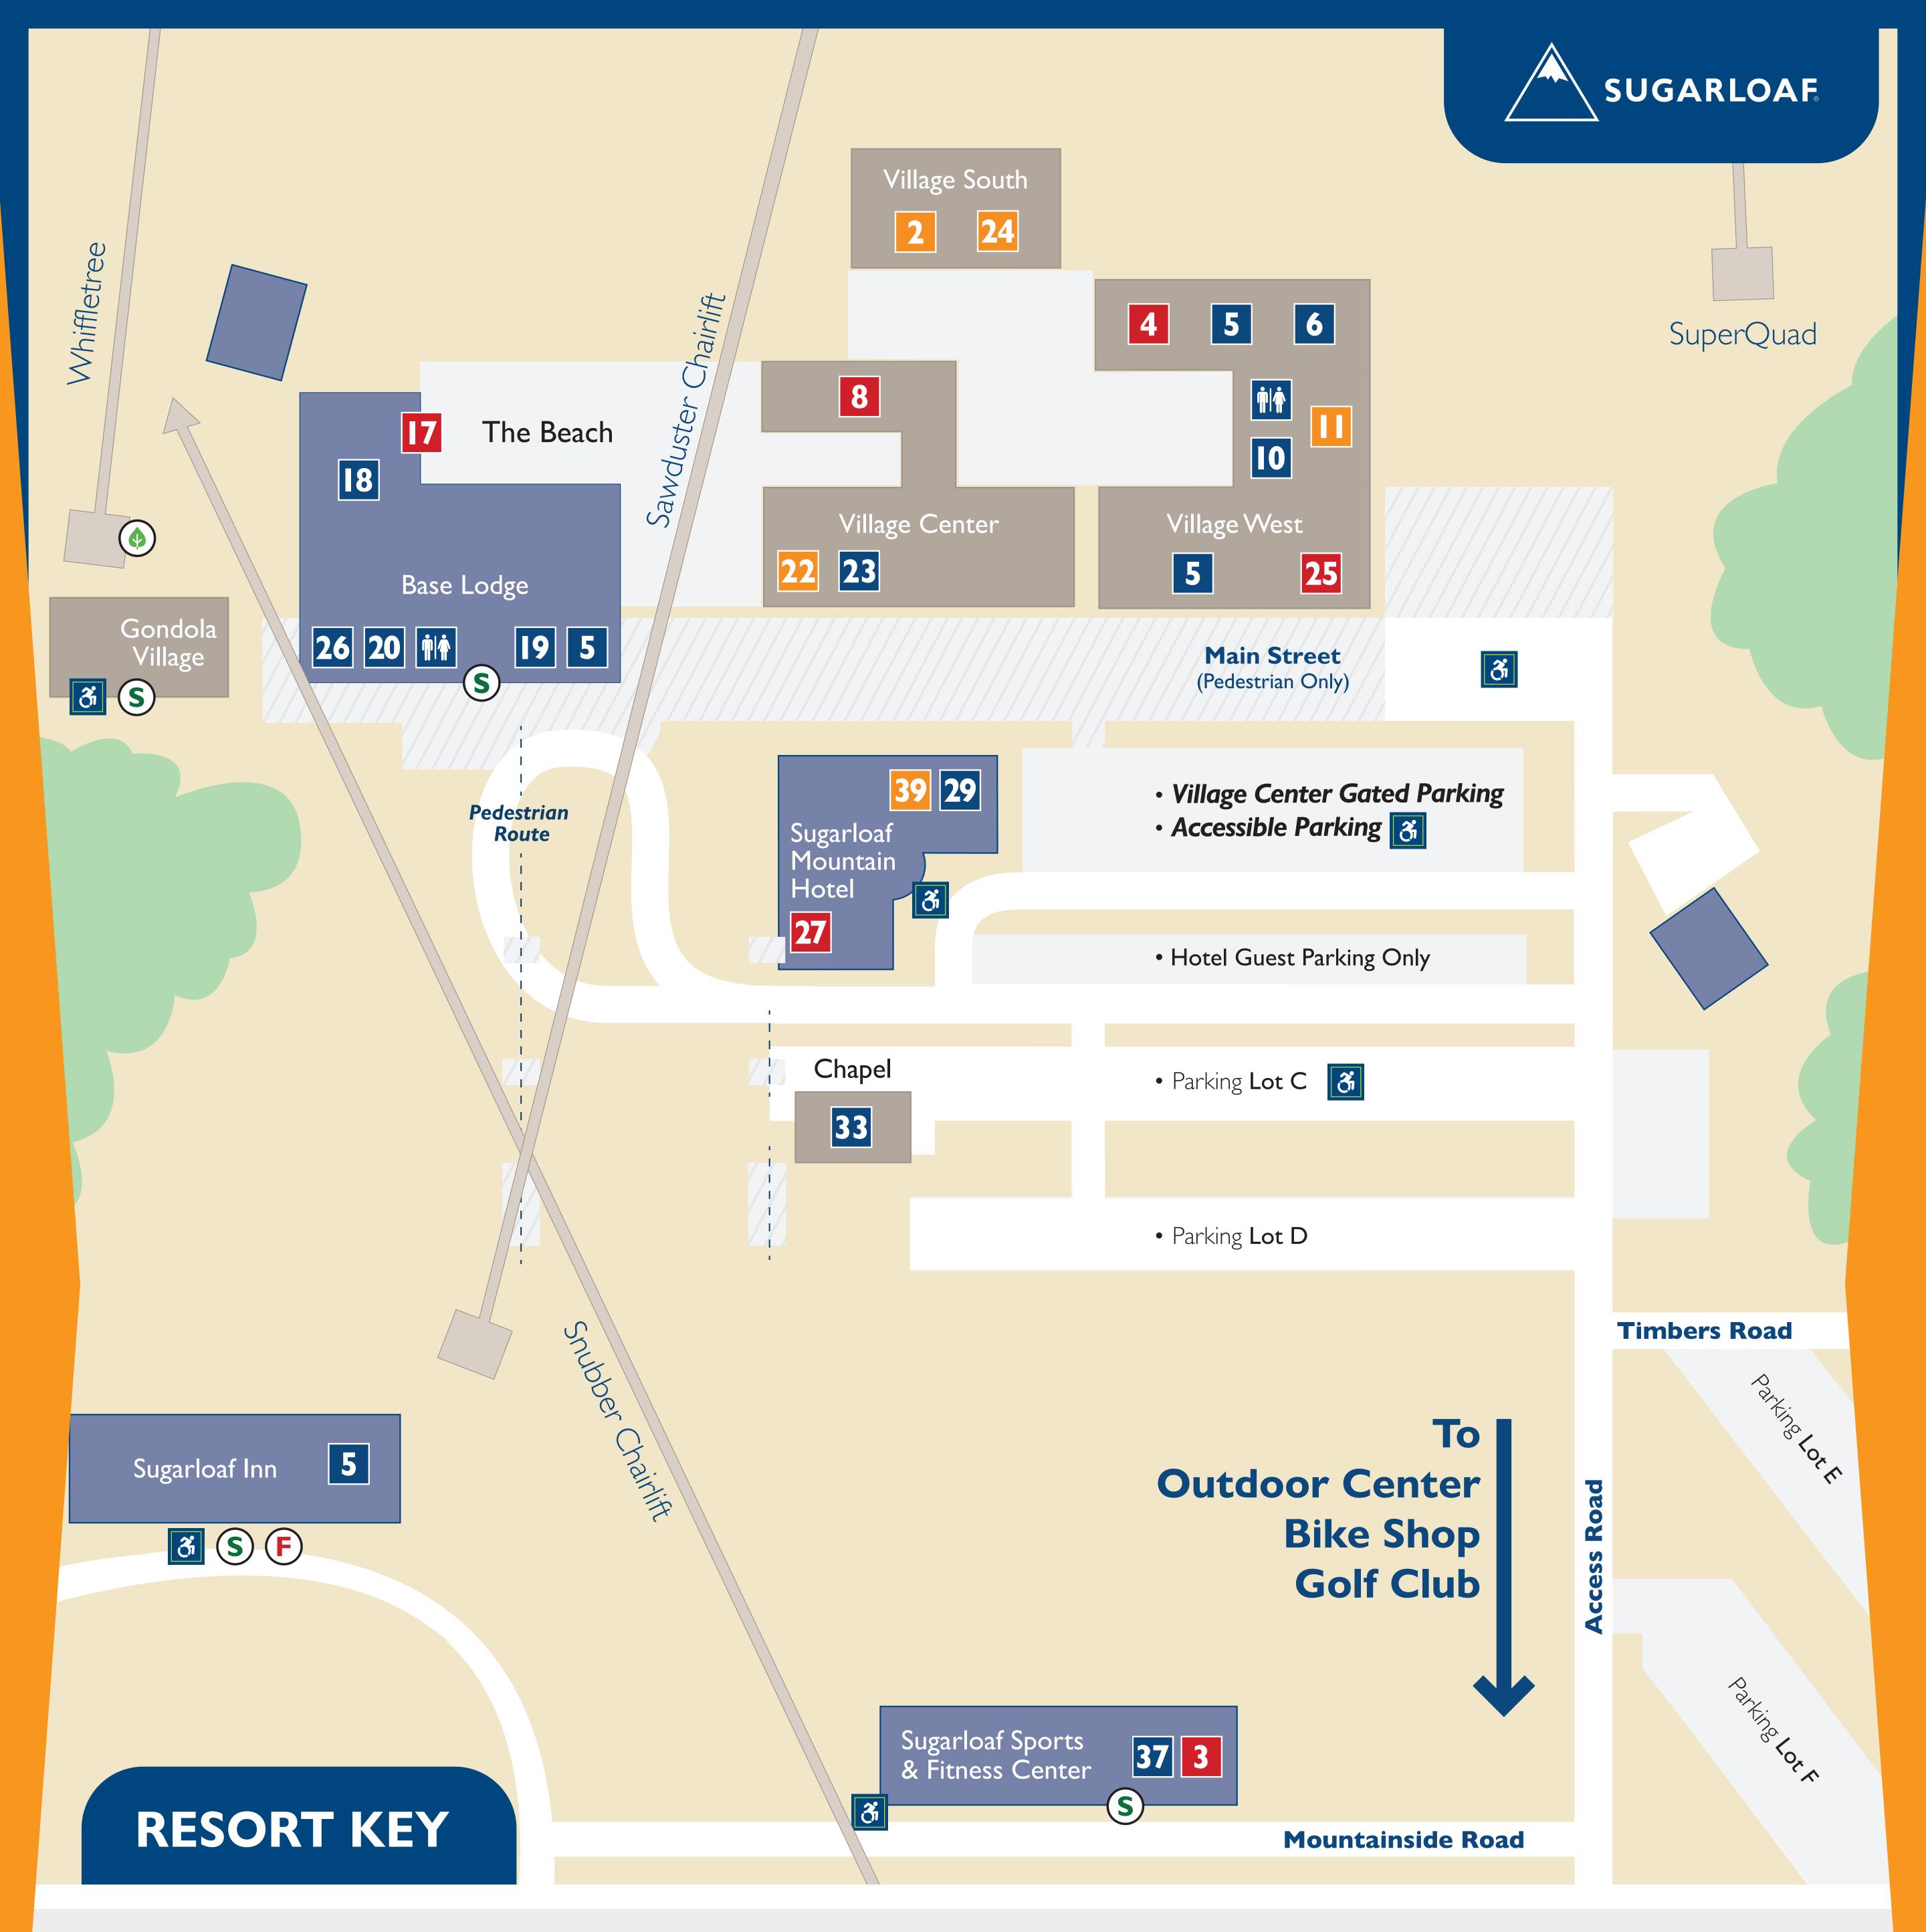

## **SHOPS**

SUGARLOAF CAP CO. 2

THE SUGARLOAFER SHOP II

DOWNHILL SUPPLY 22

LIFE IS GOOD 24

AMOS & FRIENDS 39

## SERVICES

ATM 5
SECURITY 6
BIRCHWOOD INTERIORS 10
OUTPOST ADVENTURE CENTER 18
GUEST SERVICES 19
KING PINE ROOM 20

VILLAGE LAUNDRY 23
SUGARLOAF CHILD CARE 26
MOUNTAINSIDE REAL ESTATE 29
R.H. BELL INTERFAITH CHAPEL 33
SPORTS & FITNESS CENTER 37

## **RESTAURANTS**

MAS AMIGOS 4
THE BAG & KETTLE 8
WIDOWMAKER BEACH BAR 17
D'ELLIES 25
45 NORTH 27
SPORTS & FITNESS CENTER CAFÉ 3

- **Restrooms**
- S Shuttle Stop
- Fire Lane
- **3** Accessible Parking
- Scenic Chairlift (summer season only)